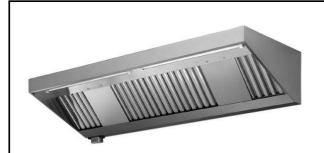

## Ventilation Equipment 430 S/S Wall Hood+Filters+Fan 2400x1100mm

| ITEM #  |  |  |
|---------|--|--|
| MODEL # |  |  |
| NAME #  |  |  |
|         |  |  |
| SIS #   |  |  |
| AIA#    |  |  |

644194 (AMPV1124BT)

430 stainless steel Wall Hood with filters and exhauster

# Ventilation Equipment 430 S/S Wall Hood+Filters+Fan 2400x1100mm