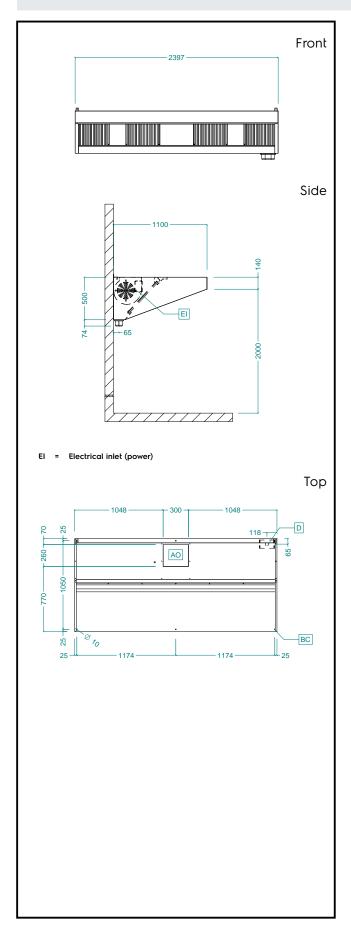

### Electric

Supply voltage:

**644194 (AMPV1124BT)** 220-240 V/1N ph/50 Hz

Total Watts: 0.42 kW
Built-in Fan Power: 420 W

**Key Information:** 

External dimensions, Width: 2400 mm
External dimensions, Depth: 1100 mm
External dimensions, Height: 500 mm
Net weight: 73 kg